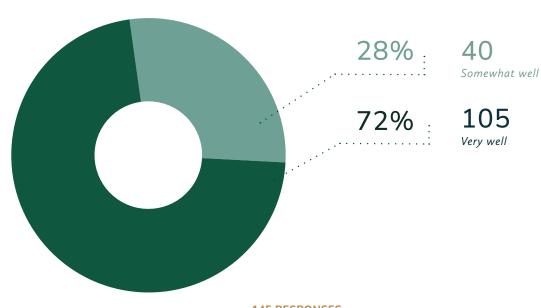

#### **ALIGNMENT WITH CAREER GOALS**

100% (145/145) combined response for somewhat well and very well

**145 RESPONSES** 