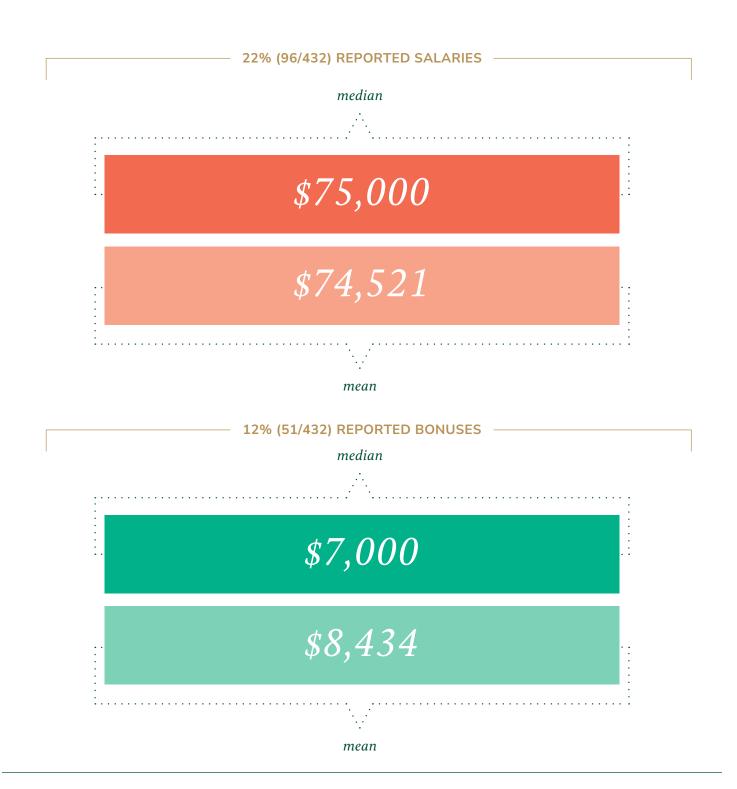

# Employment: Salary & Bonus

Salary and bonus information is based on 432 responses for those with a 'standard job' (not contract, post-Bacc internship, etc.)