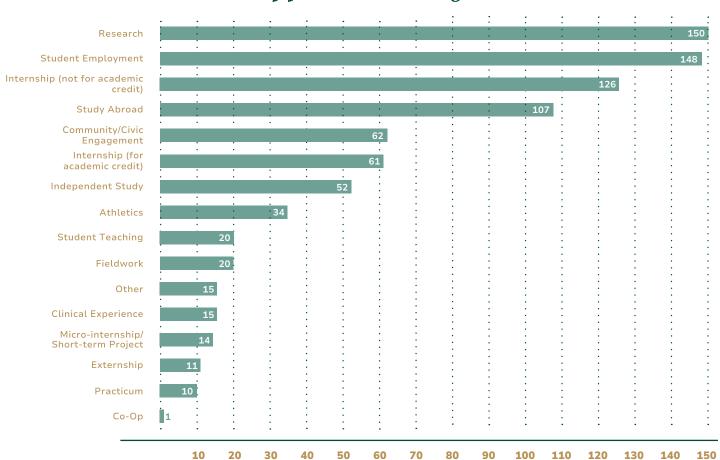

Applied learning happens in a range of settings across the university and across the globe. Modes of applied learning:

- Internship (for academic credit)
- Internship (not for academic credit)
- Athletics
- Clinical Experience / Placement
- Community / Civic Engagement
- Co-op
- Externships
- Field Work

- Independent Study
- Micro-internship / Shortterm Project
- Practicum
- Research
- Student Employment (parttime or summer job)
- Study Abroad / Global Learning
- Student Teaching
- Other

### Applied Learning

Number of alumni reporting experience