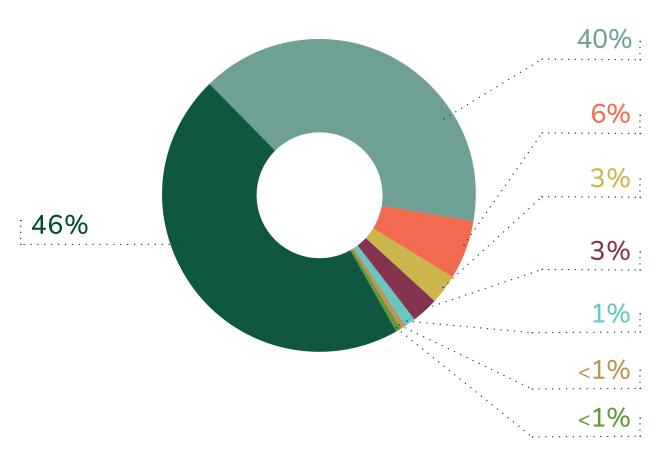

## Geographic Distribution

48% (445/931) knowledge rate for location of employer or graduate/professional institution

\*Geographic Regions Outside of the US

### **101** | MID-ATLANTIC (DE, MD, PA, WV)

(DL, MD, FA, WV)

## **20** | MIDWEST (IA, IL, IN, KS, MI, MN, MO, ND, NE, OH,

(IA, IL, IN, KS, MI, MN, MO, ND, NE, OH SD, WI)

#### **56** | NORTHEAST

(CT, MA, ME, NH, NJ, NY, RI, VT)

#### 21 | SOUTHEAST

(AL, AR, FL, GA, KY, LA, MS, NC, SC, TN)

### 3 | SOUTHWEST

(AZ, CO, NM, OK, TX)

#### **19** | WEST

(AK, CA, HI, ID, MT, NV, OR, UT, WA, WY)