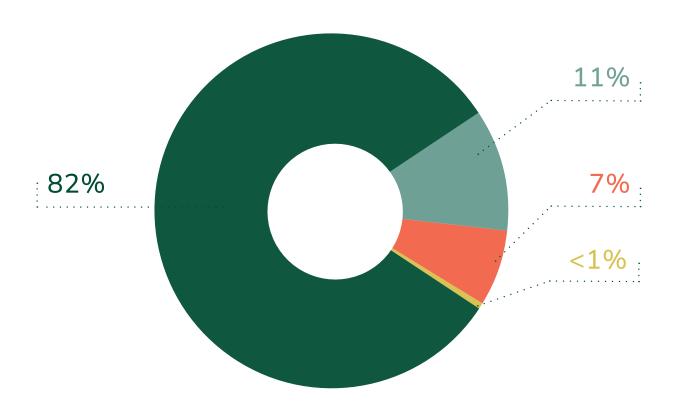

# Employment: Type & Title

52% of the total respondents (526) reported an employment type

432
Standard

Job

56

Post-Bacc
Internship/
Fellowship/
Research

35 Contract/ Temporary Work

Entreprenurial/ Freelance