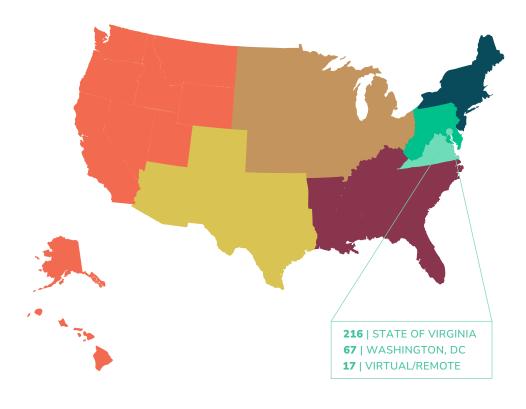

## Geographic Distribution

48% (445/931) knowledge rate for location of employer or graduate/professional institution

\*Geographic Regions Outside of the US

### **101** | MID-ATLANTIC (DE, MD, PA, WV)

(DL, MD, FA, WV)