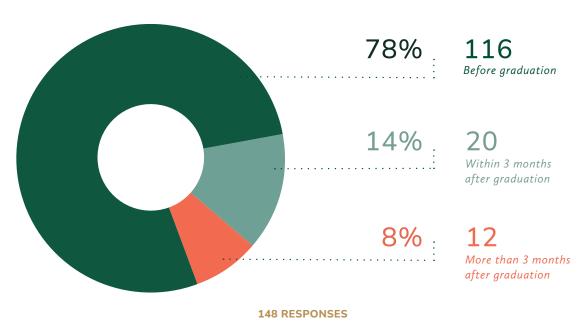

### Experiential Education: Applied Learning

Applied learning engages students beyond the classroom to apply knowledge and develop skills and values that enable them to connect their academic pursuits meaningfully with their personal and professional lives.

### Applied Learning

Number of alumni reporting experience