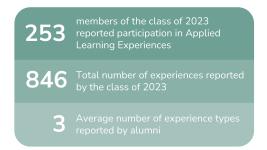

### Experiential Education: Applied Learning

Applied learning engages students beyond the classroom to apply knowledge and develop skills and values that enable them to connect their academic pursuits meaningfully with their personal and professional lives.

### Applied Learning

Number of alumni reporting experience