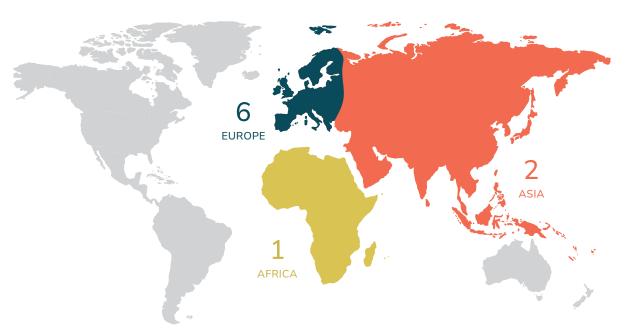

## Geographic Distribution

48% (445/931) knowledge rate for location of employer or graduate/professional institution

\*Geographic Regions Outside of the US