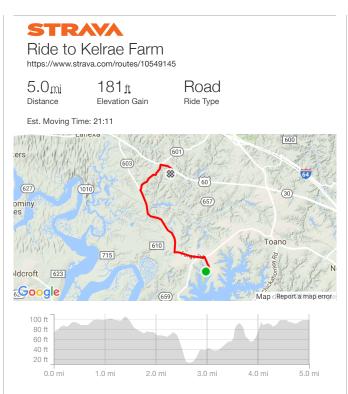

Route recommendations may be incomplete and/or inaccurate and may contain sections of private land and/or sections of terrain that could be challenging or hazardous. Always use your best judgement about the safety of road and trail conditions and follow traffic and property laws. Est. Moving Time based on your avg speed of 14.2 mi/h over last 4 weeks