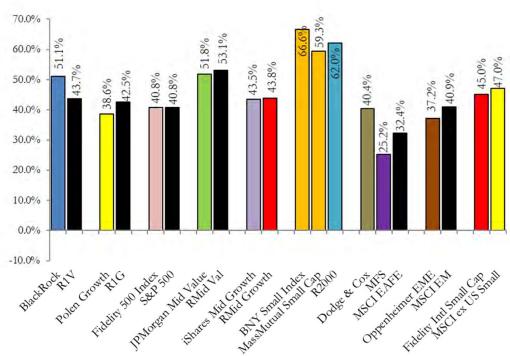

### **Current Month**

### Fiscal Year to Date

|                              |                | Operations/          |                   | D /                             |                      |               |                     |
|------------------------------|----------------|----------------------|-------------------|---------------------------------|----------------------|---------------|---------------------|
|                              | % of Portfolio | Expense/<br>Capacity | Personnel         | <u>Process/</u><br><u>Style</u> | Performance          | <u>Status</u> | Next Steps/Notes    |
| EQUITY                       | <u> </u>       | зарасну.             | <u>r croomici</u> | Dijie                           | <u>r criorinance</u> | <u>Diatas</u> | Tient Steps, Tiotes |
| Blackrock LCV                | 7.2%           | none                 | none              | none                            | lower risk           | Recommended   |                     |
| Fidelity 500 Index           | 5.4%           | none                 | none              | passive                         | none                 | Recommended   | newly funded        |
| Polen Growth                 | 6.2%           | none                 | none              | none                            | none                 | Recommended   | newly funded        |
| JP Morgan MCV                | 4.3%           | none                 | none              | none                            | none                 | Recommended   |                     |
| iShares Russell MCG ETF      | 3.8%           | none                 | none              | passive                         | none                 | Recommended   |                     |
| BNY Mellon SCC               | 4.5%           | none                 | none              | passive                         | none                 | Recommended   |                     |
| Dodge & Cox Int'l            | 5.6%           | closed               | none              | investment<br>approach          | none                 | Recommended   |                     |
| MFS Int'l                    | 5.0%           | closed               | none              | none                            | none                 | Recommended   |                     |
| Oppenheimer EEM              | 4.4%           | closed               | none              | none                            | none                 | Recommended   |                     |
| Lazard Global Infrastructure | 2.9%           | none                 | none              | none                            | none                 | Recommended   | newly funded        |
| Fidelity Int'l Small Cap     | 1.2%           | none                 | none              | none                            | none                 | Recommended   |                     |
| FIXED INCOME                 |                |                      |                   |                                 |                      |               |                     |
| Pioneer Strategic Inc        | 11.1%          | 0.73%                | none              | none                            | none                 | Recommended   |                     |
| Dodge & Cox Income           | 8.0%           | none                 | none              | none                            | none                 | Recommended   |                     |
| GMO EM Debt                  | 3.4%           | low fee              | none              | none                            | none                 | Recommended   |                     |
| MetWest Core                 | 7.9%           | none                 | none              | none                            | none                 | Recommended   | newly funded        |
| Principal Preferreds         | 2.7%           | none                 | none              | none                            | none                 | Recommended   | newly funded        |
| ALTERNATIVES                 |                |                      |                   |                                 |                      |               |                     |
| Apollo Credit                | 0.7%           |                      |                   |                                 |                      | Newly Funded  |                     |
| Eaton Vance Glbl Macro       | 1.8%           |                      |                   |                                 |                      | Recommended   |                     |
| Canyon Balanced              | 0.7%           |                      |                   |                                 |                      | Recommended   |                     |
| Lone Star                    | 0.0%           |                      |                   |                                 |                      | Newly Funded  |                     |
| Graham                       | 0.5%           |                      |                   |                                 |                      | Recommended   |                     |
| ABS Global L/S               | 0.9%           |                      |                   |                                 |                      | Recommended   |                     |
| PWP Income                   | 0.1%           |                      |                   |                                 |                      | Recommended   |                     |
| Pinehurst                    | 1.3%           |                      |                   |                                 |                      | Recommended   |                     |
| Matlin Patterson             | 0.3%           |                      |                   |                                 |                      | Liquidating   |                     |
| Marshall Wace                | 0.7%           |                      |                   |                                 |                      | Recommended   |                     |
| Bain Capital Double Impact   | 0.1%           |                      |                   |                                 |                      | Newly Funded  |                     |
| Orbimed                      | 0.1%           |                      |                   |                                 |                      | Newly Funded  |                     |
| Landmark Private Eq. XIV     | 0.0%           |                      |                   |                                 |                      | Recommended   |                     |
| Landmark Private Eq. XV      | 0.2%           |                      |                   |                                 |                      | Recommended   |                     |
| Landmark Private Eq. XVI     | 0.2%           |                      |                   |                                 |                      | Recommended   |                     |
| GSO Capital Solutions        | 0.1%           |                      |                   |                                 |                      | Recommended   |                     |
| Apollo Natural Resources     | 0.2%           |                      |                   |                                 |                      | Recommended   |                     |
| Siguler Guff                 | 0.1%           |                      |                   |                                 |                      | Recommended   |                     |