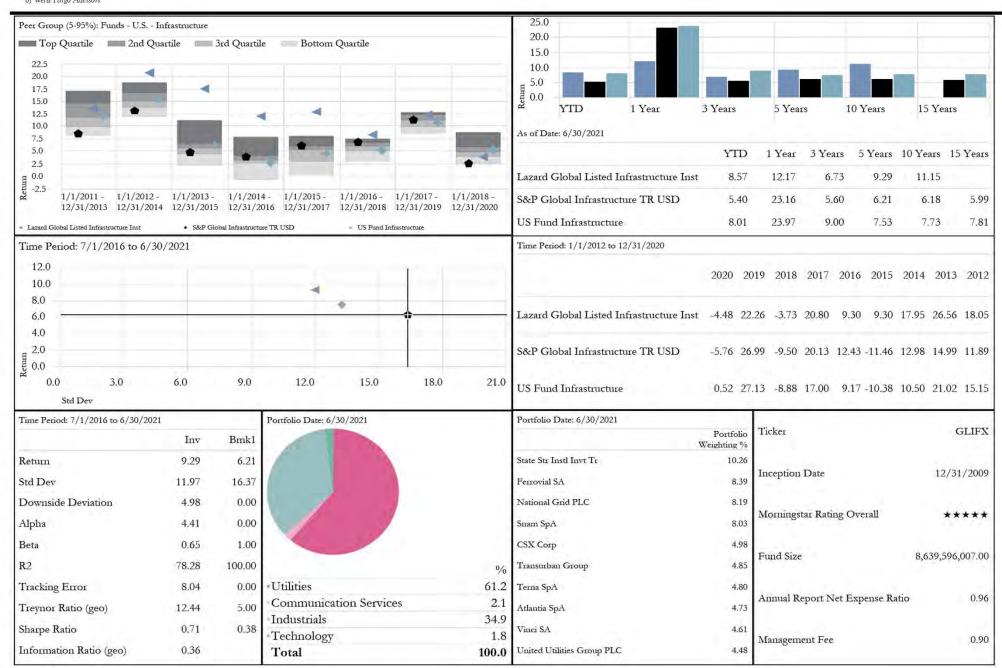

Sharpe Ratio

100.0

Source: Morningstar Direct
Information contained within this report is designed for the use by the William & Mary Board of Visitors.

Distribution of this material is strictly prohibited without the express written consent of Wells Fargo Advisors.

1.18

0.28

Global Macro Portfolio

7.11

0.61

0.26

0.56

Management Fee