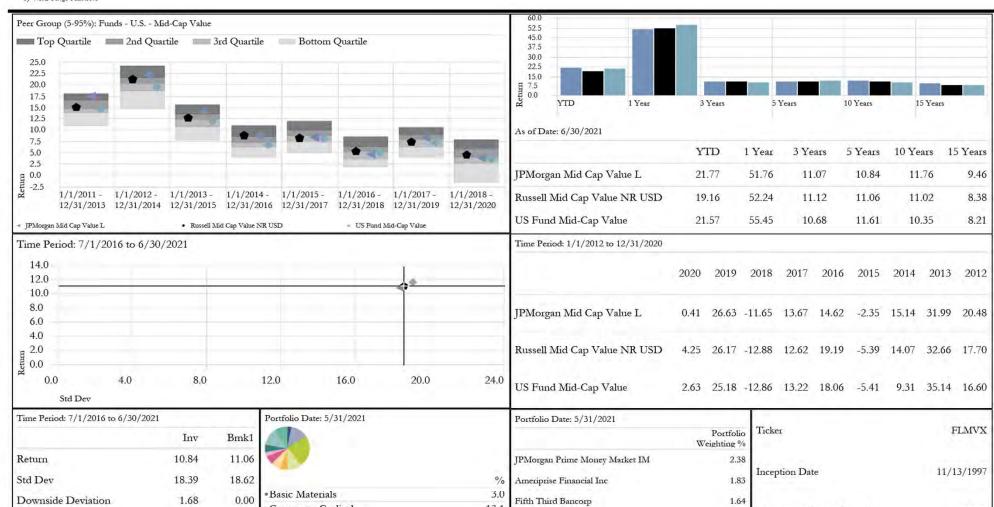

## Portfolio Structure (Policy vs. Current Allocation)\*

|                                          |              | % of Tota |
|------------------------------------------|--------------|-----------|
| <u>Manager</u>                           | Market Value | Portfolio |
| Blackrock (large-cap value)              | 7,205,629    | 7.1%      |
| Fidelity 500 (large-cap core)            | 5,677,498    | 5.6%      |
| Polen (large-cap growth)                 | 6,774,323    | 6.7%      |
| JP Morgan (mid-cap value)                | 4,343,591    | 4.3%      |
| iShares Russell Mid Growth ETF           | 4,162,590    | 4.1%      |
| Mass Mutual (small-cap )                 | 4,386,663    | 4.3%      |
| Dreyfus (small-cap core)                 | 4,618,529    | 4.6%      |
| Dodge & Cox (int'l growth equity)        | 5,697,426    | 5.6%      |
| MFS International (int'l value equity)   | 5,201,495    | 5.1%      |
| Oppenheimer (emerging markets equity)    | 4,505,269    | 4.5%      |
| Fidelity (Int'l Small Cap equity)        | 1,179,100    | 1.2%      |
| Dodge & Cox (U.S. core fixed income)     | 8,210,711    | 8.1%      |
| Met West (U.S. core fixed income)        | 8,139,000    | 8.0%      |
| GMO (emerging markets debt)              | 3,521,797    | 3.5%      |
| Pioneer (U.S. core fixed income)         | 11,498,319   | 11.4%     |
| Principal (preferreds)                   | 2,740,606    | 2.7%      |
| Lazard (Global infrastructure)           | 2,992,136    | 3.0%      |
| Eaton Vance Global Macro (alternative)   | 1,853,513    | 1.8%      |
| Apollo Credit (alternative)              | 681,954      | 0.79      |
| Canyon Balanced (alternaive)             | 734,281      | 0.7%      |
| Lone Star (alternative)                  | 15,642       | 0.0%      |
| Graham (alternative)                     | 566,122      | 0.6%      |
| ABS Global L/S (alternative)             | 930,484      | 0.9%      |
| PWP Income (alternative)                 | 58,895       | 0.1%      |
| Pinehurst (alternative)                  | 1,316,109    | 1.3%      |
| Matlin Patterson (alternative)           | 215,249      | 0.2%      |
| Marshall Waœ (alternative)               | 751,323      | 0.7%      |
| Bain Capital Double Impact (alternative) | 67,300       | 0.1%      |
| Orbimed (alternative)                    | 169,013      | 0.2%      |
| Landmark Private Eq. XIV (alternative)   | 32,035       | 0.0%      |
| Landmark Private Eq. XV (alternative)    | 230,096      | 0.2%      |
| Landmark Private Eq. XVI (alternative)   | 263,114      | 0.3%      |
| GSO Capital Solutions (alternative)      | 89,279       | 0.1%      |
| Apollo Natural Resources (alternative)   | 175,822      | 0.2%      |
| Siguler Guff (alternative)               | 75,846       | 0.1%      |
| Cash (Mutual Fund & Alternative)         | 2,047,018    | 2.0%      |
| Total W&M BOV Portfolio                  | 101,127,780  | 100%      |

Sharpe Ratio

100.0

Source: Morningstar Direct
Information contained within this report is designed for the use by the William & Mary Board of Visitors.

Distribution of this material is strictly prohibited without the express written consent of Wells Fargo Advisors.