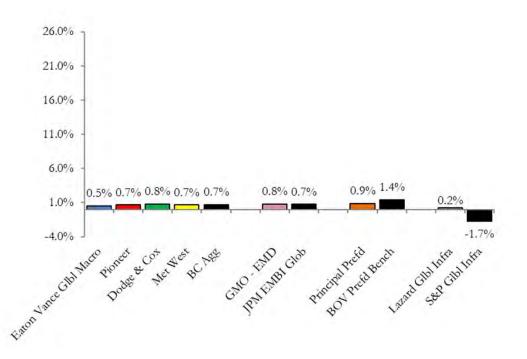

### **Current Month**

### Fiscal Year to Date

|                              |                | Operations/          |                   | D /                             |                      |               |                     |
|------------------------------|----------------|----------------------|-------------------|---------------------------------|----------------------|---------------|---------------------|
|                              | % of Portfolio | Expense/<br>Capacity | Personnel         | <u>Process/</u><br><u>Style</u> | Performance          | <u>Status</u> | Next Steps/Notes    |
| EQUITY                       | <u> </u>       | зарасну.             | <u>r croomici</u> | Dijie                           | <u>r criorinance</u> | <u>Diatas</u> | Tient Steps, Tiotes |
| Blackrock LCV                | 7.2%           | none                 | none              | none                            | lower risk           | Recommended   |                     |
| Fidelity 500 Index           | 5.4%           | none                 | none              | passive                         | none                 | Recommended   | newly funded        |
| Polen Growth                 | 6.2%           | none                 | none              | none                            | none                 | Recommended   | newly funded        |
| JP Morgan MCV                | 4.3%           | none                 | none              | none                            | none                 | Recommended   |                     |
| iShares Russell MCG ETF      | 3.8%           | none                 | none              | passive                         | none                 | Recommended   |                     |
| BNY Mellon SCC               | 4.5%           | none                 | none              | passive                         | none                 | Recommended   |                     |
| Dodge & Cox Int'l            | 5.6%           | closed               | none              | investment<br>approach          | none                 | Recommended   |                     |
| MFS Int'l                    | 5.0%           | closed               | none              | none                            | none                 | Recommended   |                     |
| Oppenheimer EEM              | 4.4%           | closed               | none              | none                            | none                 | Recommended   |                     |
| Lazard Global Infrastructure | 2.9%           | none                 | none              | none                            | none                 | Recommended   | newly funded        |
| Fidelity Int'l Small Cap     | 1.2%           | none                 | none              | none                            | none                 | Recommended   |                     |
| FIXED INCOME                 |                |                      |                   |                                 |                      |               |                     |
| Pioneer Strategic Inc        | 11.1%          | 0.73%                | none              | none                            | none                 | Recommended   |                     |
| Dodge & Cox Income           | 8.0%           | none                 | none              | none                            | none                 | Recommended   |                     |
| GMO EM Debt                  | 3.4%           | low fee              | none              | none                            | none                 | Recommended   |                     |
| MetWest Core                 | 7.9%           | none                 | none              | none                            | none                 | Recommended   | newly funded        |
| Principal Preferreds         | 2.7%           | none                 | none              | none                            | none                 | Recommended   | newly funded        |
| ALTERNATIVES                 |                |                      |                   |                                 |                      |               |                     |
| Apollo Credit                | 0.7%           |                      |                   |                                 |                      | Newly Funded  |                     |
| Eaton Vance Glbl Macro       | 1.8%           |                      |                   |                                 |                      | Recommended   |                     |
| Canyon Balanced              | 0.7%           |                      |                   |                                 |                      | Recommended   |                     |
| Lone Star                    | 0.0%           |                      |                   |                                 |                      | Newly Funded  |                     |
| Graham                       | 0.5%           |                      |                   |                                 |                      | Recommended   |                     |
| ABS Global L/S               | 0.9%           |                      |                   |                                 |                      | Recommended   |                     |
| PWP Income                   | 0.1%           |                      |                   |                                 |                      | Recommended   |                     |
| Pinehurst                    | 1.3%           |                      |                   |                                 |                      | Recommended   |                     |
| Matlin Patterson             | 0.3%           |                      |                   |                                 |                      | Liquidating   |                     |
| Marshall Wace                | 0.7%           |                      |                   |                                 |                      | Recommended   |                     |
| Bain Capital Double Impact   | 0.1%           |                      |                   |                                 |                      | Newly Funded  |                     |
| Orbimed                      | 0.1%           |                      |                   |                                 |                      | Newly Funded  |                     |
| Landmark Private Eq. XIV     | 0.0%           |                      |                   |                                 |                      | Recommended   |                     |
| Landmark Private Eq. XV      | 0.2%           |                      |                   |                                 |                      | Recommended   |                     |
| Landmark Private Eq. XVI     | 0.2%           |                      |                   |                                 |                      | Recommended   |                     |
| GSO Capital Solutions        | 0.1%           |                      |                   |                                 |                      | Recommended   |                     |
| Apollo Natural Resources     | 0.2%           |                      |                   |                                 |                      | Recommended   |                     |
| Siguler Guff                 | 0.1%           |                      |                   |                                 |                      | Recommended   |                     |