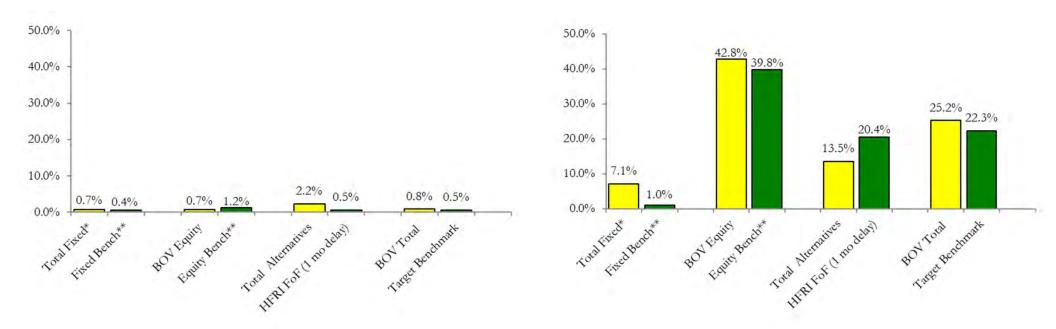

### **Current Month**

#### Fiscal Year to Date

Equity Bench = Prior to 7/1/15: 80% Russell 3000, 20% MSCI World ex-US; (7/1/15 – 10/1/17) 65% Russell 3000, 25% MSCI EAFE, 10% MSCI EM; (10/1/17- 8/20/20) 55% Russell 3000, 30% MSCI EAFE, 10% MSCI EM, 5%NAREIT All Eq; (8/24/20- Present) 63% Russell 3000, 23% MSCI EAFE, 8% MSCI EM, 6% S&P global infrastructure

 $Target = (Inception-7/1/15)\ 44\%\ iShares\ Russell\ 3000\ ETF,\ 35\%\ iShares\ Barclays\ Agg,\ 11\%\ SPDR\ World\ ex\ US\ ETF,\ 10\%\ HFRI;\ (7/1/15-\ 10/1/17)\ 35\%\ iShares\ Russell\ 3000\ ETF,\ 35\%\ DBXT\ Barclays\ Global\ Agg\ ETF,\ 20\%\ iShares\ MSCI\ ACWI\ ex\ US\ ETF,\ 10\%\ HFRI;\ (8/24/20-Present)\ 31\%\ iShares\ Russell\ 3000\ ETF,\ 38\%\ BBG\ Barclays\ Global\ Agg\ ETF,\ 18\%\ iShares\ MSCI\ ACWI\ ex\ US\ ETF,\ 8\%\ HFRI,\ 5\%\ Cash$ 

Performance is net of fees

<sup>\*</sup> Total Fixed Income includes Dodge and Cox, Pioneer, Met West, GMO Emerging Markets Debt

<sup>\*\*</sup> Fixed Bench = ;75% BC Aggregate, 12.5% Citi World Government Bond, 12.5% JPM EMBI Global Diversified (Inception – 2/1/17); 80% BC Aggregate, 20% JPM EMBI Global Diversified (2/1/17-10/1/17); 70% BC Aggregate, 15% Citi World Government Bond, 15% JPM EMBI Global Diversified (10/1/17–8/20/20); 67% BC Aggregate, 15% BBGBARC High Yield, 10% JPM EMBI Global Diversified, 8% BOV Preferred index (8/24/20– Present)

#### **Current Month**

#### Fiscal Year to Date