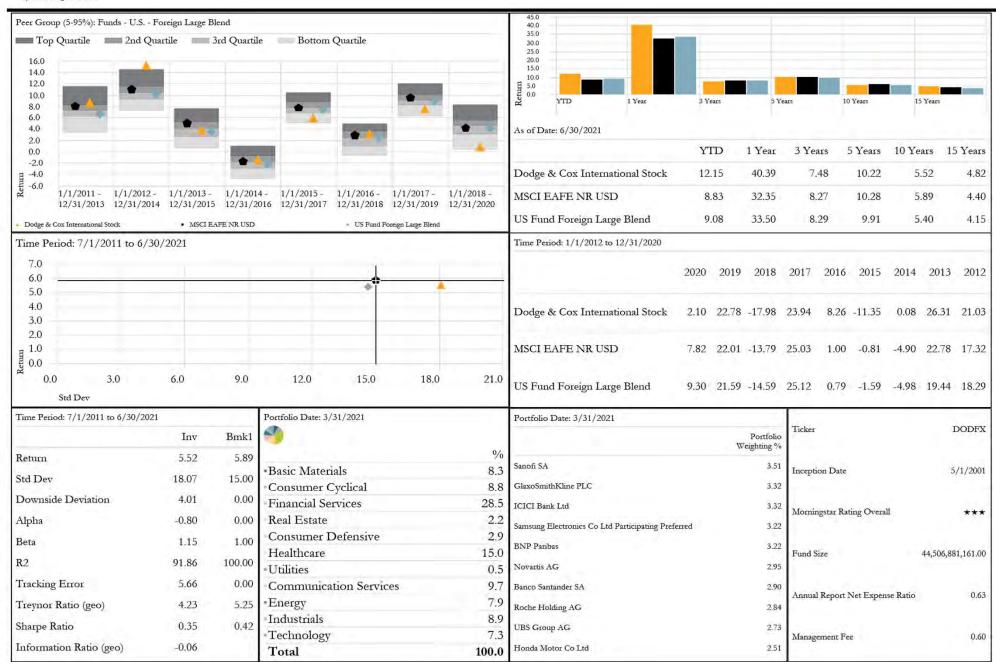

Sharpe Ratio

100.0

Source: Morningstar Direct
Information contained within this report is designed for the use by the William & Mary Board of Visitors.

Distribution of this material is strictly prohibited without the express written consent of Wells Fargo Advisors.