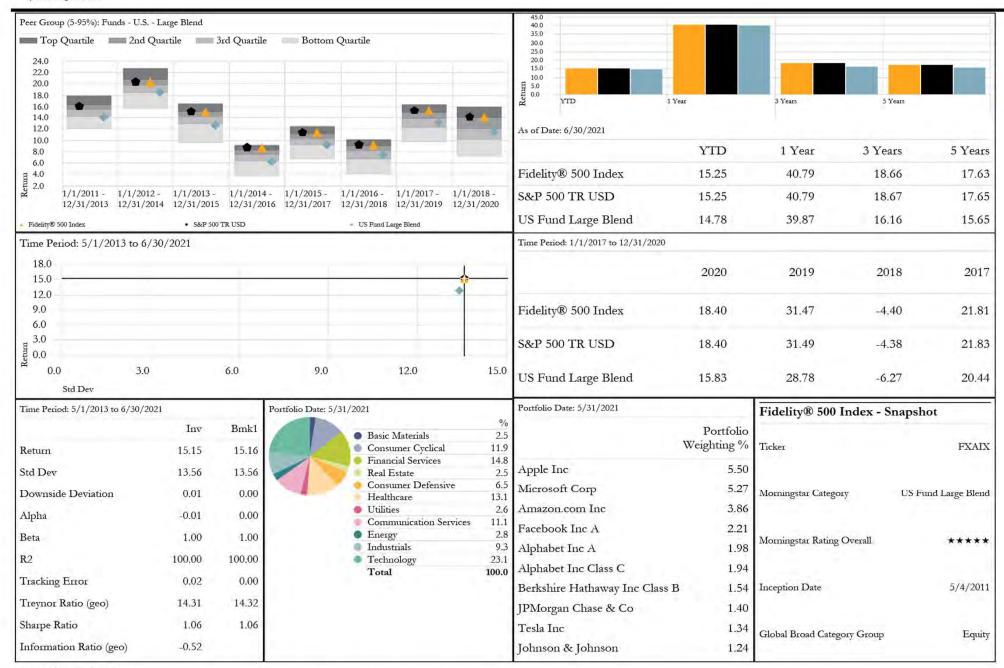

## Portfolio Structure (Policy vs. Current Allocation)\*

|                                          |              | % of Tota |
|------------------------------------------|--------------|-----------|
| <u>Manager</u>                           | Market Value | Portfolio |
| Blackrock (large-cap value)              | 7,205,629    | 7.1%      |
| Fidelity 500 (large-cap core)            | 5,677,498    | 5.6%      |
| Polen (large-cap growth)                 | 6,774,323    | 6.7%      |
| JP Morgan (mid-cap value)                | 4,343,591    | 4.3%      |
| iShares Russell Mid Growth ETF           | 4,162,590    | 4.1%      |
| Mass Mutual (small-cap )                 | 4,386,663    | 4.3%      |
| Dreyfus (small-cap core)                 | 4,618,529    | 4.6%      |
| Dodge & Cox (int'l growth equity)        | 5,697,426    | 5.6%      |
| MFS International (int'l value equity)   | 5,201,495    | 5.1%      |
| Oppenheimer (emerging markets equity)    | 4,505,269    | 4.5%      |
| Fidelity (Int'l Small Cap equity)        | 1,179,100    | 1.2%      |
| Dodge & Cox (U.S. core fixed income)     | 8,210,711    | 8.1%      |
| Met West (U.S. core fixed income)        | 8,139,000    | 8.0%      |
| GMO (emerging markets debt)              | 3,521,797    | 3.5%      |
| Pioneer (U.S. core fixed income)         | 11,498,319   | 11.4%     |
| Principal (preferreds)                   | 2,740,606    | 2.7%      |
| Lazard (Global infrastructure)           | 2,992,136    | 3.0%      |
| Eaton Vance Global Macro (alternative)   | 1,853,513    | 1.8%      |
| Apollo Credit (alternative)              | 681,954      | 0.79      |
| Canyon Balanced (alternaive)             | 734,281      | 0.7%      |
| Lone Star (alternative)                  | 15,642       | 0.0%      |
| Graham (alternative)                     | 566,122      | 0.6%      |
| ABS Global L/S (alternative)             | 930,484      | 0.9%      |
| PWP Income (alternative)                 | 58,895       | 0.1%      |
| Pinehurst (alternative)                  | 1,316,109    | 1.3%      |
| Matlin Patterson (alternative)           | 215,249      | 0.2%      |
| Marshall Waœ (alternative)               | 751,323      | 0.7%      |
| Bain Capital Double Impact (alternative) | 67,300       | 0.1%      |
| Orbimed (alternative)                    | 169,013      | 0.2%      |
| Landmark Private Eq. XIV (alternative)   | 32,035       | 0.0%      |
| Landmark Private Eq. XV (alternative)    | 230,096      | 0.2%      |
| Landmark Private Eq. XVI (alternative)   | 263,114      | 0.3%      |
| GSO Capital Solutions (alternative)      | 89,279       | 0.1%      |
| Apollo Natural Resources (alternative)   | 175,822      | 0.2%      |
| Siguler Guff (alternative)               | 75,846       | 0.1%      |
| Cash (Mutual Fund & Alternative)         | 2,047,018    | 2.0%      |
| Total W&M BOV Portfolio                  | 101,127,780  | 100%      |

### Fiscal Year to Date

|                              |                | Operations/          |                   | D /                             |                      |               |                     |
|------------------------------|----------------|----------------------|-------------------|---------------------------------|----------------------|---------------|---------------------|
|                              | % of Portfolio | Expense/<br>Capacity | Personnel         | <u>Process/</u><br><u>Style</u> | Performance          | <u>Status</u> | Next Steps/Notes    |
| EQUITY                       | <u> </u>       | зарасну.             | <u>r croomici</u> | Dijie                           | <u>r criorinance</u> | <u>Diatas</u> | Tient Steps, Tiotes |
| Blackrock LCV                | 7.2%           | none                 | none              | none                            | lower risk           | Recommended   |                     |
| Fidelity 500 Index           | 5.4%           | none                 | none              | passive                         | none                 | Recommended   | newly funded        |
| Polen Growth                 | 6.2%           | none                 | none              | none                            | none                 | Recommended   | newly funded        |
| JP Morgan MCV                | 4.3%           | none                 | none              | none                            | none                 | Recommended   |                     |
| iShares Russell MCG ETF      | 3.8%           | none                 | none              | passive                         | none                 | Recommended   |                     |
| BNY Mellon SCC               | 4.5%           | none                 | none              | passive                         | none                 | Recommended   |                     |
| Dodge & Cox Int'l            | 5.6%           | closed               | none              | investment<br>approach          | none                 | Recommended   |                     |
| MFS Int'l                    | 5.0%           | closed               | none              | none                            | none                 | Recommended   |                     |
| Oppenheimer EEM              | 4.4%           | closed               | none              | none                            | none                 | Recommended   |                     |
| Lazard Global Infrastructure | 2.9%           | none                 | none              | none                            | none                 | Recommended   | newly funded        |
| Fidelity Int'l Small Cap     | 1.2%           | none                 | none              | none                            | none                 | Recommended   |                     |
| FIXED INCOME                 |                |                      |                   |                                 |                      |               |                     |
| Pioneer Strategic Inc        | 11.1%          | 0.73%                | none              | none                            | none                 | Recommended   |                     |
| Dodge & Cox Income           | 8.0%           | none                 | none              | none                            | none                 | Recommended   |                     |
| GMO EM Debt                  | 3.4%           | low fee              | none              | none                            | none                 | Recommended   |                     |
| MetWest Core                 | 7.9%           | none                 | none              | none                            | none                 | Recommended   | newly funded        |
| Principal Preferreds         | 2.7%           | none                 | none              | none                            | none                 | Recommended   | newly funded        |
| ALTERNATIVES                 |                |                      |                   |                                 |                      |               |                     |
| Apollo Credit                | 0.7%           |                      |                   |                                 |                      | Newly Funded  |                     |
| Eaton Vance Glbl Macro       | 1.8%           |                      |                   |                                 |                      | Recommended   |                     |
| Canyon Balanced              | 0.7%           |                      |                   |                                 |                      | Recommended   |                     |
| Lone Star                    | 0.0%           |                      |                   |                                 |                      | Newly Funded  |                     |
| Graham                       | 0.5%           |                      |                   |                                 |                      | Recommended   |                     |
| ABS Global L/S               | 0.9%           |                      |                   |                                 |                      | Recommended   |                     |
| PWP Income                   | 0.1%           |                      |                   |                                 |                      | Recommended   |                     |
| Pinehurst                    | 1.3%           |                      |                   |                                 |                      | Recommended   |                     |
| Matlin Patterson             | 0.3%           |                      |                   |                                 |                      | Liquidating   |                     |
| Marshall Wace                | 0.7%           |                      |                   |                                 |                      | Recommended   |                     |
| Bain Capital Double Impact   | 0.1%           |                      |                   |                                 |                      | Newly Funded  |                     |
| Orbimed                      | 0.1%           |                      |                   |                                 |                      | Newly Funded  |                     |
| Landmark Private Eq. XIV     | 0.0%           |                      |                   |                                 |                      | Recommended   |                     |
| Landmark Private Eq. XV      | 0.2%           |                      |                   |                                 |                      | Recommended   |                     |
| Landmark Private Eq. XVI     | 0.2%           |                      |                   |                                 |                      | Recommended   |                     |
| GSO Capital Solutions        | 0.1%           |                      |                   |                                 |                      | Recommended   |                     |
| Apollo Natural Resources     | 0.2%           |                      |                   |                                 |                      | Recommended   |                     |
| Siguler Guff                 | 0.1%           |                      |                   |                                 |                      | Recommended   |                     |