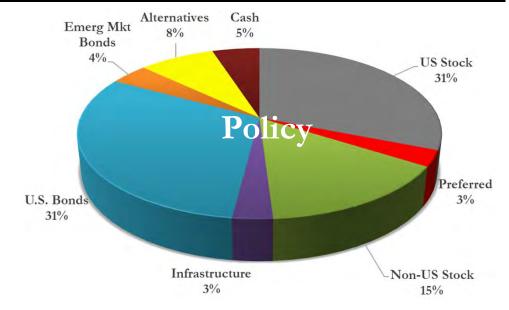

## Portfolio Structure (Policy vs. Current Allocation)\*

|                                          |              | % of Tota |
|------------------------------------------|--------------|-----------|
| <u>Manager</u>                           | Market Value | Portfolio |
| Blackrock (large-cap value)              | 7,205,629    | 7.1%      |
| Fidelity 500 (large-cap core)            | 5,677,498    | 5.6%      |
| Polen (large-cap growth)                 | 6,774,323    | 6.7%      |
| JP Morgan (mid-cap value)                | 4,343,591    | 4.3%      |
| iShares Russell Mid Growth ETF           | 4,162,590    | 4.1%      |
| Mass Mutual (small-cap )                 | 4,386,663    | 4.3%      |
| Dreyfus (small-cap core)                 | 4,618,529    | 4.6%      |
| Dodge & Cox (int'l growth equity)        | 5,697,426    | 5.6%      |
| MFS International (int'l value equity)   | 5,201,495    | 5.1%      |
| Oppenheimer (emerging markets equity)    | 4,505,269    | 4.5%      |
| Fidelity (Int'l Small Cap equity)        | 1,179,100    | 1.2%      |
| Dodge & Cox (U.S. core fixed income)     | 8,210,711    | 8.1%      |
| Met West (U.S. core fixed income)        | 8,139,000    | 8.0%      |
| GMO (emerging markets debt)              | 3,521,797    | 3.5%      |
| Pioneer (U.S. core fixed income)         | 11,498,319   | 11.4%     |
| Principal (preferreds)                   | 2,740,606    | 2.7%      |
| Lazard (Global infrastructure)           | 2,992,136    | 3.0%      |
| Eaton Vance Global Macro (alternative)   | 1,853,513    | 1.8%      |
| Apollo Credit (alternative)              | 681,954      | 0.79      |
| Canyon Balanced (alternaive)             | 734,281      | 0.7%      |
| Lone Star (alternative)                  | 15,642       | 0.0%      |
| Graham (alternative)                     | 566,122      | 0.6%      |
| ABS Global L/S (alternative)             | 930,484      | 0.9%      |
| PWP Income (alternative)                 | 58,895       | 0.1%      |
| Pinehurst (alternative)                  | 1,316,109    | 1.3%      |
| Matlin Patterson (alternative)           | 215,249      | 0.2%      |
| Marshall Waœ (alternative)               | 751,323      | 0.7%      |
| Bain Capital Double Impact (alternative) | 67,300       | 0.1%      |
| Orbimed (alternative)                    | 169,013      | 0.2%      |
| Landmark Private Eq. XIV (alternative)   | 32,035       | 0.0%      |
| Landmark Private Eq. XV (alternative)    | 230,096      | 0.2%      |
| Landmark Private Eq. XVI (alternative)   | 263,114      | 0.3%      |
| GSO Capital Solutions (alternative)      | 89,279       | 0.1%      |
| Apollo Natural Resources (alternative)   | 175,822      | 0.2%      |
| Siguler Guff (alternative)               | 75,846       | 0.1%      |
| Cash (Mutual Fund & Alternative)         | 2,047,018    | 2.0%      |
| Total W&M BOV Portfolio                  | 101,127,780  | 100%      |