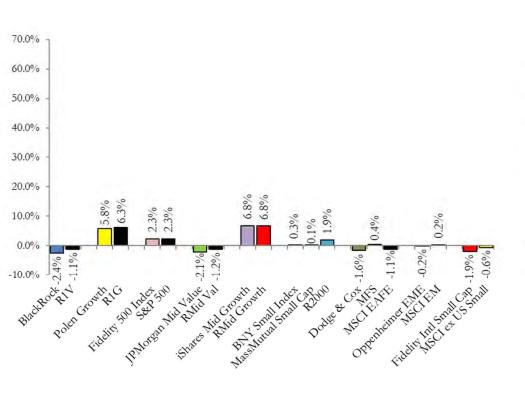

iShares\ Russell\ 3000\ ETF,\ 38\%\ BBG\ Barclays\ Global\ Agg\ ETF,\ 18\%\ iShares\ MSCI\ ACWI\ ex\ US\ ETF,\ 8\%\ HFRI,\ 5\%\ Cash$ 

Performance is net of fees

<sup>\*</sup> Total Fixed Income includes Dodge and Cox, Pioneer, Met West, GMO Emerging Markets Debt

<sup>\*\*</sup> Fixed Bench = ;75% BC Aggregate, 12.5% Citi World Government Bond, 12.5% JPM EMBI Global Diversified (Inception – 2/1/17); 80% BC Aggregate, 20% JPM EMBI Global Diversified (2/1/17-10/1/17); 70% BC Aggregate, 15% Citi World Government Bond, 15% JPM EMBI Global Diversified (10/1/17–8/20/20); 67% BC Aggregate, 15% BBGBARC High Yield, 10% JPM EMBI Global Diversified, 8% BOV Preferred index (8/24/20– Present)



#### **Current Month**

#### Fiscal Year to Date







### **Current Month**

### Fiscal Year to Date







|                              |                | Operations/          |                   | D /                             |                      |               |                     |
|------------------------------|----------------|----------------------|-------------------|---------------------------------|----------------------|---------------|---------------------|
|                              | % of Portfolio | Expense/<br>Capacity | Personnel         | <u>Process/</u><br><u>Style</u> | Performance          | <u>Status</u> | Next Steps/Notes    |
| EQUITY                       | <u> </u>       | зарасну.             | <u>r croomici</u> | Dijie                           | <u>r criorinance</u> | <u>Diatas</u> | Tient Steps, Tiotes |
| Blackrock LCV                | 7.2%