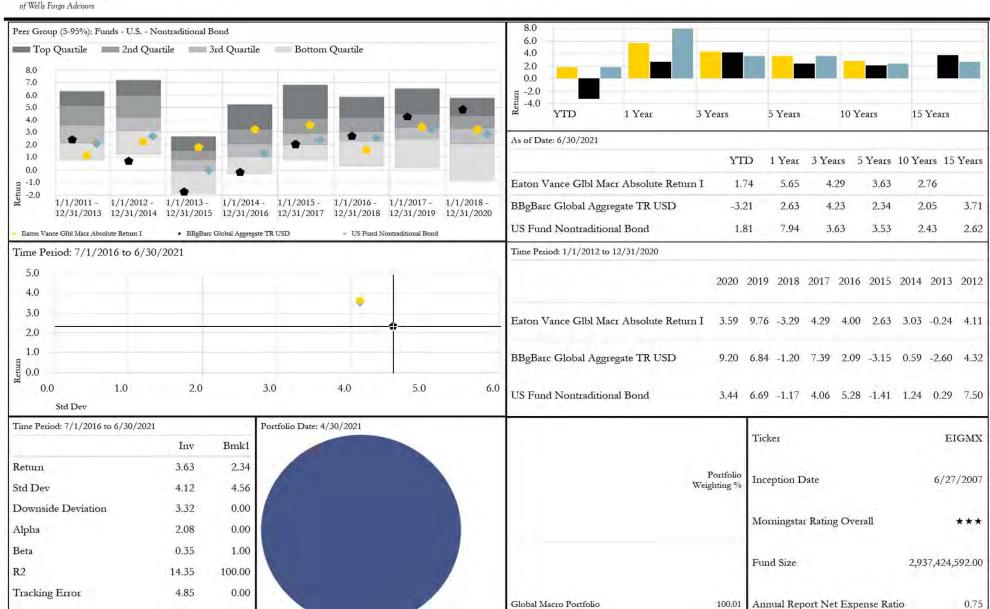

## Portfolio Structure (Policy vs. Current Allocation)\*

|                                          |              | % of Tota |
|------------------------------------------|--------------|-----------|
| <u>Manager</u>                           | Market Value | Portfolio |
| Blackrock (large-cap value)              | 7,205,629    | 7.1%      |
| Fidelity 500 (large-cap core)            | 5,677,498    | 5.6%      |
| Polen (large-cap growth)                 | 6,774,323    | 6.7%      |
| JP Morgan (mid-cap value)                | 4,343,591    | 4.3%      |
| iShares Russell Mid Growth ETF           | 4,162,590    | 4.1%      |
| Mass Mutual (small-cap )                 | 4,386,663    | 4.3%      |
| Dreyfus (small-cap core)                 | 4,618,529    | 4.6%      |
| Dodge & Cox (int'l growth equity)        | 5,697,426    | 5.6%      |
| MFS International (int'l value equity)   | 5,201,495    | 5.1%      |
| Oppenheimer (emerging markets equity)    | 4,505,269    | 4.5%      |
| Fidelity (Int'l Small Cap equity)        | 1,179,100    | 1.2%      |
| Dodge & Cox (U.S. core fixed income)     | 8,210,711    | 8.1%      |
| Met West (U.S. core fixed income)        | 8,139,000    | 8.0%      |
| GMO (emerging markets debt)              | 3,521,797    | 3.5%      |
| Pioneer (U.S. core fixed income)         | 11,498,319   | 11.4%     |
| Principal (preferreds)                   | 2,740,606    | 2.7%      |
| Lazard (Global infrastructure)           | 2,992,136    | 3.0%      |
| Eaton Vance Global Macro (alternative)   | 1,853,513    | 1.8%      |
| Apollo Credit (alternative)              | 681,954      | 0.79      |
| Canyon Balanced (alternaive)             | 734,281      | 0.7%      |
| Lone Star (alternative)                  | 15,642       | 0.0%      |
| Graham (alternative)                     | 566,122      | 0.6%      |
| ABS Global L/S (alternative)             | 930,484      | 0.9%      |
| PWP Income (alternative)                 | 58,895       | 0.1%      |
| Pinehurst (alternative)                  | 1,316,109    | 1.3%      |
| Matlin Patterson (alternative)           | 215,249      | 0.2%      |
| Marshall Waœ (alternative)               | 751,323      | 0.7%      |
| Bain Capital Double Impact (alternative) | 67,300       | 0.1%      |
| Orbimed (alternative)                    | 169,013      | 0.2%      |
| Landmark Private Eq. XIV (alternative)   | 32,035       | 0.0%      |
| Landmark Private Eq. XV (alternative)    | 230,096      | 0.2%      |
| Landmark Private Eq. XVI (alternative)   | 263,114      | 0.3%      |
| GSO Capital Solutions (alternative)      | 89,279       | 0.1%      |
| Apollo Natural Resources (alternative)   | 175,822      | 0.2%      |
| Siguler Guff (alternative)               | 75,846       | 0.1%      |
| Cash (Mutual Fund & Alternative)         | 2,047,018    | 2.0%      |
| Total W&M BOV Portfolio                  | 101,127,780  | 100%      |

Sharpe Ratio

100.0

Source: Morningstar Direct
Information contained within this report is designed for the use by the William & Mary Board of Visitors.

Distribution of this material is strictly prohibited without the express written consent of Wells Fargo Advisors.

1.18

0.28

Global Macro Portfolio

7.11

0.61

0.26

0.56

Management Fee