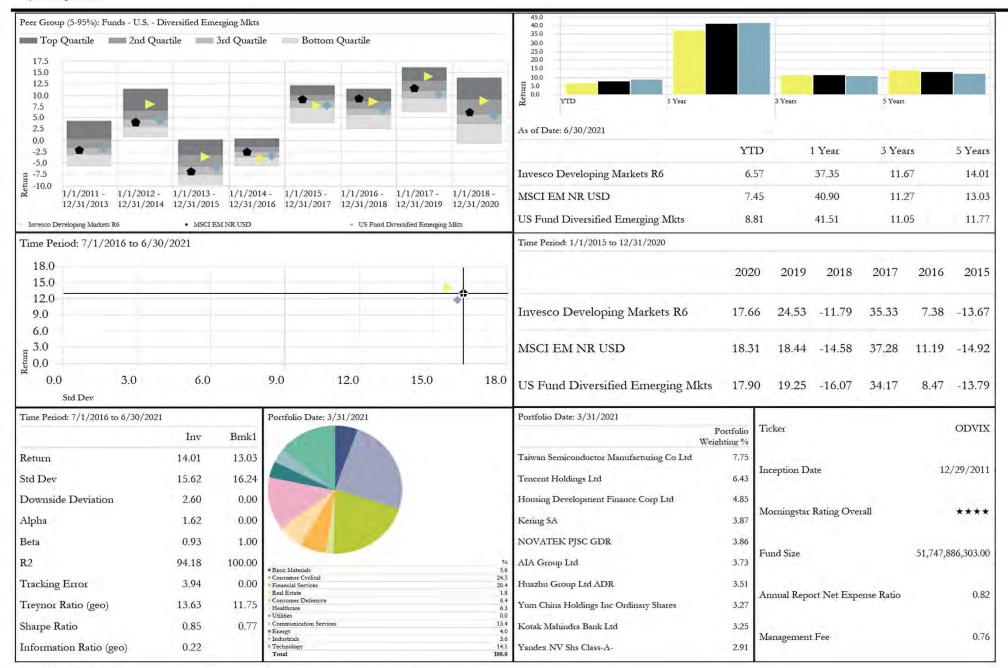

Sharpe Ratio

100.0

Source: Morningstar Direct
Information contained within this report is designed for the use by the William & Mary Board of Visitors.

Distribution of this material is strictly prohibited without the express written consent of Wells Fargo Advisors.