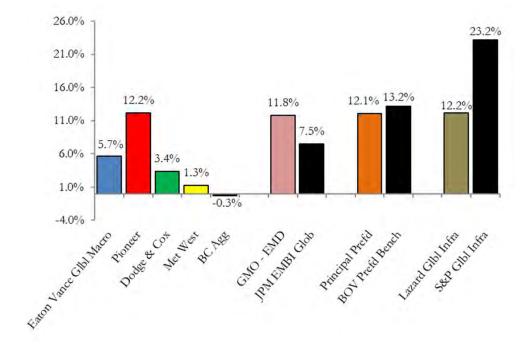

### **Current Month**

#### Fiscal Year to Date

Equity Bench = Prior to 7/1/15: 80% Russell 3000, 20% MSCI World ex-US; (7/1/15 – 10/1/17) 65% Russell 3000, 25% MSCI EAFE, 10% MSCI EM; (10/1/17- 8/20/20) 55% Russell 3000, 30% MSCI EAFE, 10% MSCI EM, 5%NAREIT All Eq; (8/24/20- Present) 63% Russell 3000, 23% MSCI EAFE, 8% MSCI EM, 6% S&P global infrastructure

Performance is net of fees

<sup>\*</sup> Total Fixed Income includes Dodge and Cox, Pioneer, Met West, GMO Emerging Markets Debt

<sup>\*\*</sup> Fixed Bench = ;75% BC Aggregate, 12.5% Citi World Government Bond, 12.5% JPM EMBI Global Diversified (Inception – 2/1/17); 80% BC Aggregate, 20% JPM EMBI Global Diversified (2/1/17-10/1/17); 70% BC Aggregate, 15% Citi World Government Bond, 15% JPM EMBI Global Diversified (10/1/17–8/20/20); 67% BC Aggregate, 15% BBGBARC High Yield, 10% JPM EMBI Global Diversified, 8% BOV Preferred index (8/24/20– Present)