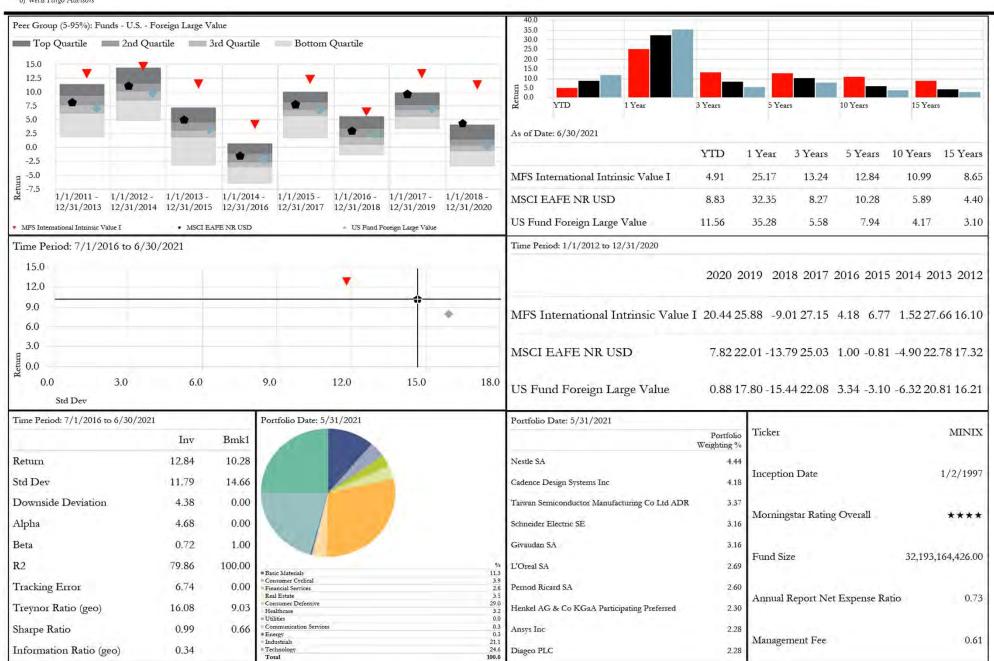

Sharpe Ratio

100.0

Source: Morningstar Direct
Information contained within this report is designed for the use by the William & Mary Board of Visitors.

Distribution of this material is strictly prohibited without the express written consent of Wells Fargo Advisors.