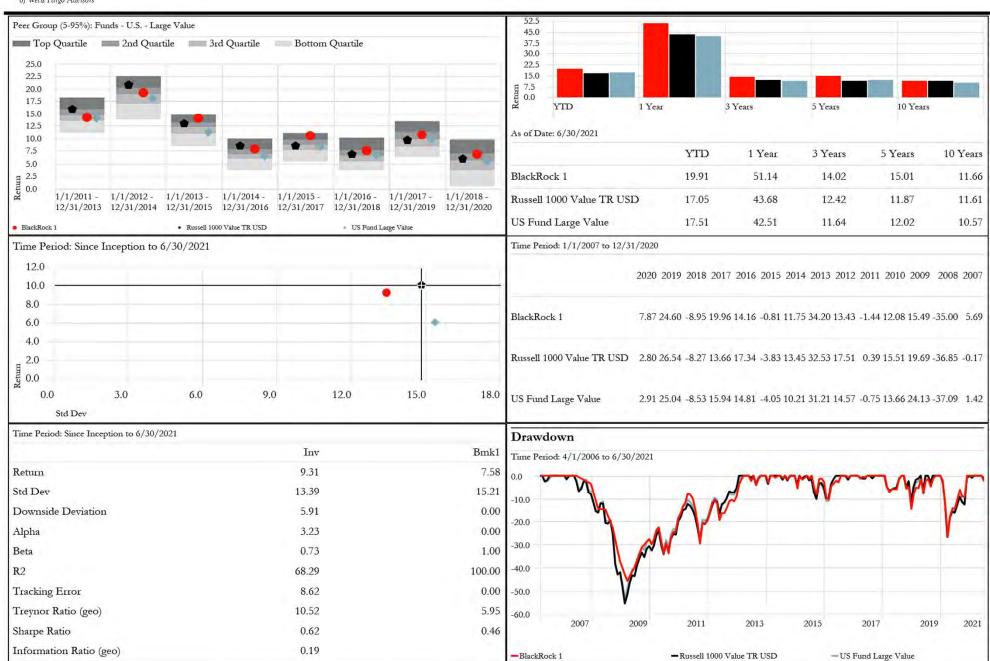

## Portfolio Structure (Policy vs. Current Allocation)\*

|                                          |              | % of Tota |
|------------------------------------------|--------------|-----------|
| <u>Manager</u>                           | Market Value | Portfolio |
| Blackrock (large-cap value)              | 7,205,629    | 7.1%      |
| Fidelity 500 (large-cap core)            | 5,677,498    | 5.6%      |
| Polen (large-cap growth)                 | 6,774,323    | 6.7%      |
| JP Morgan (mid-cap value)                | 4,343,591    | 4.3%      |
| iShares Russell Mid Growth ETF           | 4,162,590    | 4.1%      |
| Mass Mutual (small-cap )                 | 4,386,663    | 4.3%      |
| Dreyfus (small-cap core)                 | 4,618,529    | 4.6%      |
| Dodge & Cox (int'l growth equity)        | 5,697,426    | 5.6%      |
| MFS International (int'l value equity)   | 5,201,495    | 5.1%      |
| Oppenheimer (emerging markets equity)    | 4,505,269    | 4.5%      |
| Fidelity (Int'l Small Cap equity)        | 1,179,100    | 1.2%      |
| Dodge & Cox (U.S. core fixed income)     | 8,210,711    | 8.1%      |
| Met West (U.S. core fixed income)        | 8,139,000    | 8.0%      |
| GMO (emerging markets debt)              | 3,521,797    | 3.5%      |
| Pioneer (U.S. core fixed income)         | 11,498,319   | 11.4%     |
| Principal (preferreds)                   | 2,740,606    | 2.7%      |
| Lazard (Global infrastructure)           | 2,992,136    | 3.0%      |
| Eaton Vance Global Macro (alternative)   | 1,853,513    | 1.8%      |
| Apollo Credit (alternative)              | 681,954      | 0.79      |
| Canyon Balanced (alternaive)             | 734,281      | 0.7%      |
| Lone Star (alternative)                  | 15,642       | 0.0%      |
| Graham (alternative)                     | 566,122      | 0.6%      |
| ABS Global L/S (alternative)             | 930,484      | 0.9%      |
| PWP Income (alternative)                 | 58,895       | 0.1%      |
| Pinehurst (alternative)                  | 1,316,109    | 1.3%      |
| Matlin Patterson (alternative)           | 215,249      | 0.2%      |
| Marshall Waœ (alternative)               | 751,323      | 0.7%      |
| Bain Capital Double Impact (alternative) | 67,300       | 0.1%      |
| Orbimed (alternative)                    | 169,013      | 0.2%      |
| Landmark Private Eq. XIV (alternative)   | 32,035       | 0.0%      |
| Landmark Private Eq. XV (alternative)    | 230,096      | 0.2%      |
| Landmark Private Eq. XVI (alternative)   | 263,114      | 0.3%      |
| GSO Capital Solutions (alternative)      | 89,279       | 0.1%      |
| Apollo Natural Resources (alternative)   | 175,822      | 0.2%      |
| Siguler Guff (alternative)               | 75,846       | 0.1%      |
| Cash (Mutual Fund & Alternative)         | 2,047,018    | 2.0%      |
| Total W&M BOV Portfolio                  | 101,127,780  | 100%      |

### Fiscal Year to Date

|                              |                | Operations/          |                   | D /                             |                      |               |                     |
|------------------------------|----------------|----------------------|-------------------|---------------------------------|----------------------|---------------|---------------------|
|                              | % of Portfolio | Expense/<br>Capacity | Personnel         | <u>Process/</u><br><u>Style</u> | Performance          | <u>Status</u> | Next Steps/Notes    |
| EQUITY                       | <u> </u>       | зарасну.             | <u>r croomici</u> | Dijie                           | <u>r criorinance</u> | <u>Diatas</u> | Tient Steps, Tiotes |
| Blackrock LCV                | 7.2%           | none                 | none              | none                            | lower risk           | Recommended   |                     |
| Fidelity 500 Index           | 5.4%           | none                 | none              | passive                         | none                 | Recommended   | newly funded        |
| Polen Growth                 | 6.2%           | none                 | none              | none                            | none                 | Recommended   | newly funded        |
| JP Morgan MCV                | 4.3%           | none                 | none              | none                            | none                 | Recommended   |                     |
| iShares Russell MCG ETF      | 3.8%           | none                 | none              | passive                         | none                 | Recommended   |                     |
| BNY Mellon SCC               | 4.5%           | none                 | none              | passive                         | none                 | Recommended   |                     |
| Dodge & Cox Int'l            | 5.6%           | closed               | none              | investment<br>approach          | none                 | Recommended   |                     |
| MFS Int'l                    | 5.0%           | closed               | none              | none                            | none                 | Recommended   |                     |
| Oppenheimer EEM              | 4.4%           | closed               | none              | none                            | none                 | Recommended   |                     |
| Lazard Global Infrastructure | 2.9%           | none                 | none              | none                            | none                 | Recommended   | newly funded        |
| Fidelity Int'l Small Cap     | 1.2%           | none                 | none              | none                            | none                 | Recommended   |                     |
| FIXED INCOME                 |                |                      |                   |                                 |                      |               |                     |
| Pioneer Strategic Inc        | 11.1%          | 0.73%                | none              | none                            | none                 | Recommended   |                     |
| Dodge & Cox Income           | 8.0%           | none                 | none              | none                            | none                 | Recommended   |                     |
| GMO EM Debt                  | 3.4%           | low fee              | none              | none                            | none                 | Recommended   |                     |
| MetWest Core                 | 7.9%           | none                 | none              | none                            | none                 | Recommended   | newly funded        |
| Principal Preferreds         | 2.7%           | none                 | none              | none                            | none                 | Recommended   | newly funded        |
| ALTERNATIVES                 |                |                      |                   |                                 |                      |               |                     |
| Apollo Credit                | 0.7%           |                      |                   |                                 |                      | Newly Funded  |                     |
| Eaton Vance Glbl Macro       | 1.8%           |                      |                   |                                 |                      | Recommended   |                     |
| Canyon Balanced              | 0.7%           |                      |                   |                                 |                      | Recommended   |                     |
| Lone Star                    | 0.0%           |                      |                   |                                 |                      | Newly Funded  |                     |
| Graham                       | 0.5%           |                      |                   |                                 |                      | Recommended   |                     |
| ABS Global L/S               | 0.9%           |                      |                   |                                 |                      | Recommended   |                     |
| PWP Income                   | 0.1%           |                      |                   |                                 |                      | Recommended   |                     |
| Pinehurst                    | 1.3%           |                      |                   |                                 |                      | Recommended   |                     |
| Matlin Patterson             | 0.3%           |                      |                   |                                 |                      | Liquidating   |                     |
| Marshall Wace                | 0.7%           |                      |                   |                                 |                      | Recommended   |                     |
| Bain Capital Double Impact   | 0.1%           |                      |                   |                                 |                      | Newly Funded  |                     |
| Orbimed                      | 0.1%           |                      |                   |                                 |                      | Newly Funded  |                     |
| Landmark Private Eq. XIV     | 0.0%           |                      |                   |                                 |                      | Recommended   |                     |
| Landmark Private Eq. XV      | 0.2%           |                      |                   |                                 |                      | Recommended   |                     |
| Landmark Private Eq. XVI     | 0.2%           |                      |                   |                                 |                      | Recommended   |                     |
| GSO Capital Solutions        | 0.1%           |                      |                   |                                 |                      | Recommended   |                     |
| Apollo Natural Resources     | 0.2%           |                      |                   |                                 |                      | Recommended   |                     |
| Siguler Guff                 | 0.1%           |                      |                   |                                 |                      | Recommended   |                     |