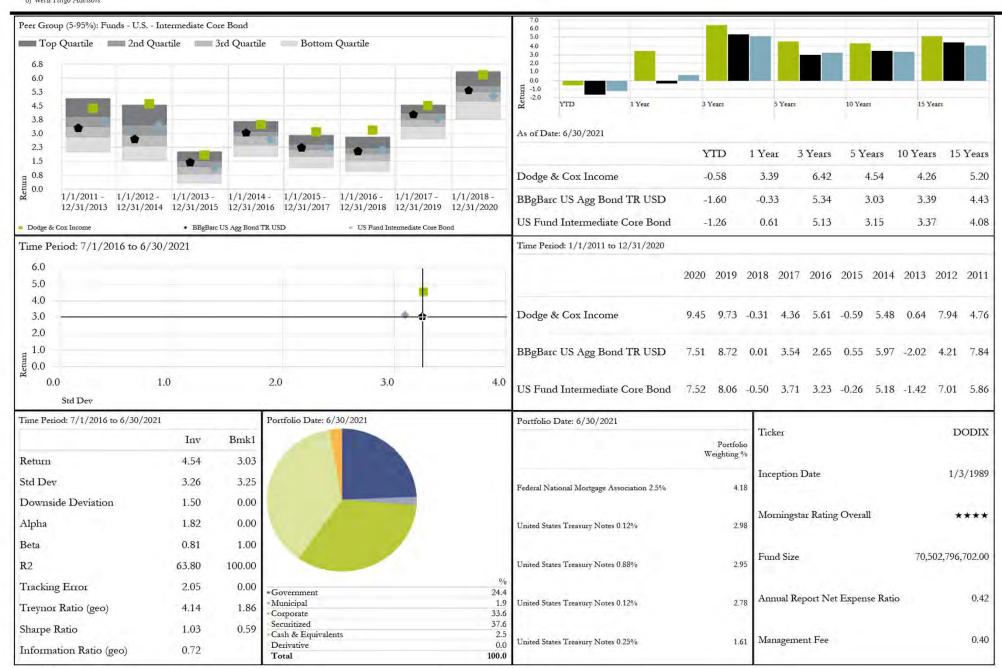

Sharpe Ratio

100.0

Source: Morningstar Direct
Information contained within this report is designed for the use by the William & Mary Board of Visitors.

Distribution of this material is strictly prohibited without the express written consent of Wells Fargo Advisors.

1.18

0.28

Global Macro Portfolio

7.11

0.61

0.26

0.56

Management Fee