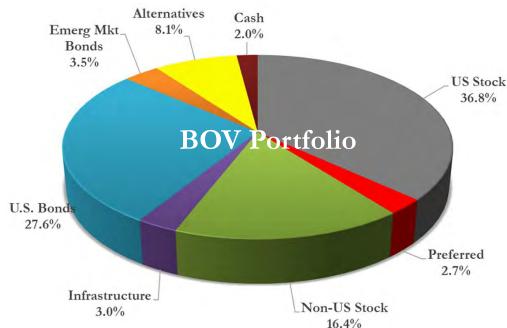

## Portfolio Structure (Policy vs. Current Allocation)\*

|                                          |              | % of Tota |
|------------------------------------------|--------------|-----------|
| <u>Manager</u>                           | Market Value | Portfolio |
| Blackrock (large-cap value)              | 7,205,629    | 7.1%      |
| Fidelity 500 (large-cap core)            | 5,677,498    | 5.6%      |
| Polen (large-cap growth)                 | 6,774,323    | 6.7%      |
| JP Morgan (mid-cap value)                | 4,343,591    | 4.3%      |
| iShares Russell Mid Growth ETF           | 4,162,590    | 4.1%      |
| Mass Mutual (small-cap )                 | 4,386,663    | 4.3%      |
| Dreyfus (small-cap core)                 | 4,618,529    | 4.6%      |
| Dodge & Cox (int'l growth equity)        | 5,697,426    | 5.6%      |
| MFS International (int'l value equity)   | 5,201,495    | 5.1%      |
| Oppenheimer (emerging markets equity)    | 4,505,269    | 4.5%      |
| Fidelity (Int'l Small Cap equity)        | 1,179,100    | 1.2%      |
| Dodge & Cox (U.S. core fixed income)     | 8,210,711    | 8.1%      |
| Met West (U.S. core fixed income)        | 8,139,000    | 8.0%      |
| GMO (emerging markets debt)              | 3,521,797    | 3.5%      |
| Pioneer (U.S. core fixed income)         | 11,498,319   | 11.4%     |
| Principal (preferreds)                   | 2,740,606    | 2.7%      |
| Lazard (Global infrastructure)           | 2,992,136    | 3.0%      |
| Eaton Vance Global Macro (alternative)   | 1,853,513    | 1.8%      |
| Apollo Credit (alternative)              | 681,954      | 0.79      |
| Canyon Balanced (alternaive)             | 734,281      | 0.7%      |
| Lone Star (alternative)                  | 15,642       | 0.0%      |
| Graham (alternative)                     | 566,122      | 0.6%      |
| ABS Global L/S (alternative)             | 930,484      | 0.9%      |
| PWP Income (alternative)                 | 58,895       | 0.1%      |
| Pinehurst (alternative)                  | 1,316,109    | 1.3%      |
| Matlin Patterson (alternative)           | 215,249      | 0.2%      |
| Marshall Waœ (alternative)               | 751,323      | 0.7%      |
| Bain Capital Double Impact (alternative) | 67,300       | 0.1%      |
| Orbimed (alternative)                    | 169,013      | 0.2%      |
| Landmark Private Eq. XIV (alternative)   | 32,035       | 0.0%      |
| Landmark Private Eq. XV (alternative)    | 230,096      | 0.2%      |
| Landmark Private Eq. XVI (alternative)   | 263,114      | 0.3%      |
| GSO Capital Solutions (alternative)      | 89,279       | 0.1%      |
| Apollo Natural Resources (alternative)   | 175,822      | 0.2%      |
| Siguler Guff (alternative)               | 75,846       | 0.1%      |
| Cash (Mutual Fund & Alternative)         | 2,047,018    | 2.0%      |
| Total W&M BOV Portfolio                  | 101,127,780  | 100%      |