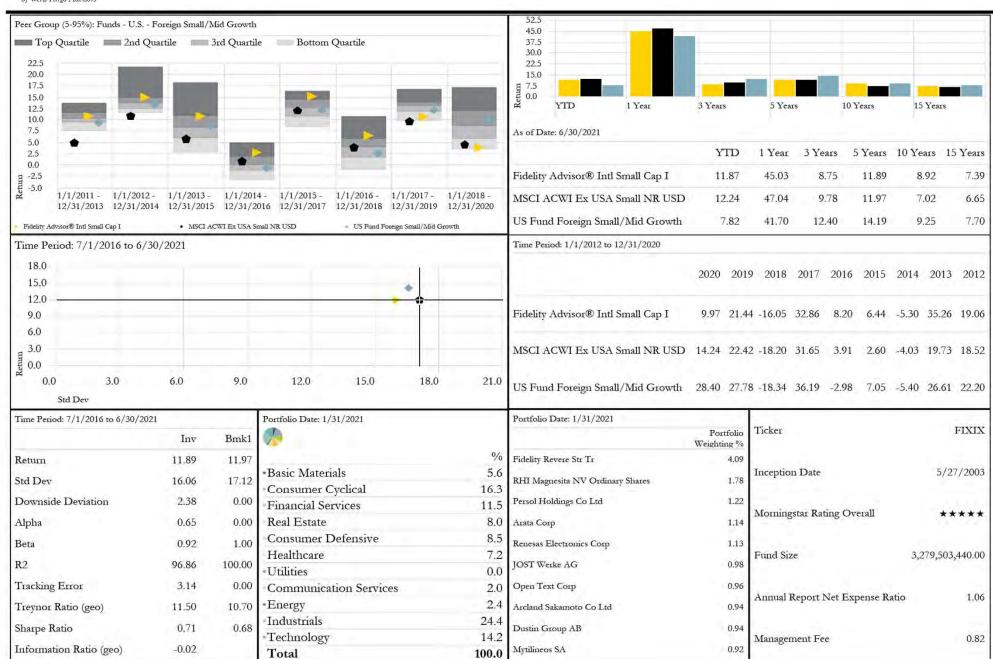

Sharpe Ratio

100.0

Source: Morningstar Direct
Information contained within this report is designed for the use by the William & Mary Board of Visitors.

Distribution of this material is strictly prohibited without the express written consent of Wells Fargo Advisors.

1.18

0.28

Global Macro Portfolio

7.11

0.61

0.26

0.56

Management Fee