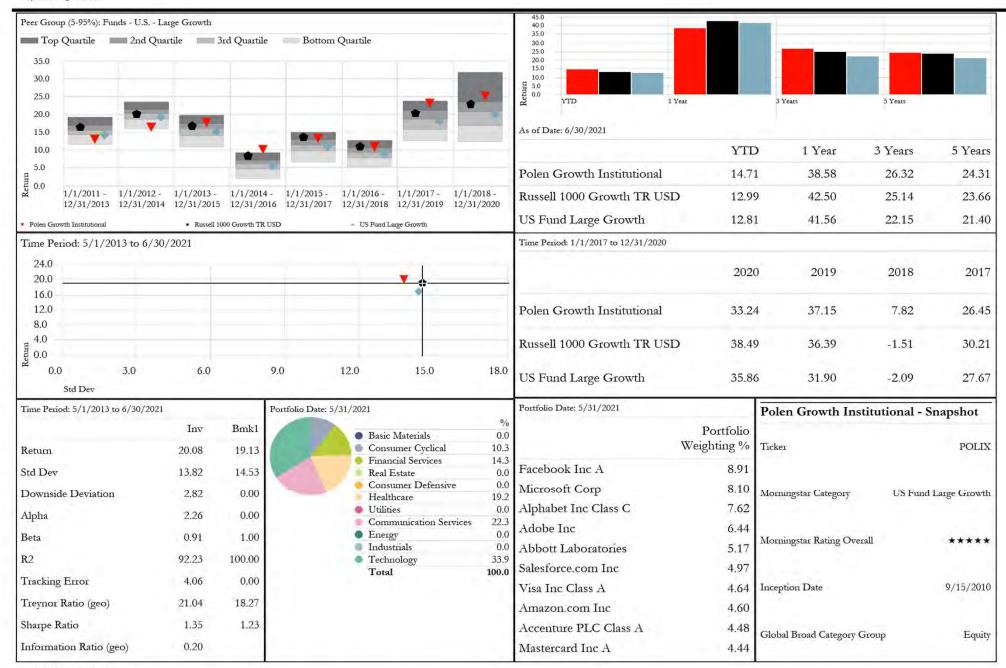

## Portfolio Structure (Policy vs. Current Allocation)\*

|                                          |              | % of Tota |
|------------------------------------------|--------------|-----------|
| <u>Manager</u>                           | Market Value | Portfolio |
| Blackrock (large-cap value)              | 7,205,629    | 7.1%      |
| Fidelity 500 (large-cap core)            | 5,677,498    | 5.6%      |
| Polen (large-cap growth)                 | 6,774,323    | 6.7%      |
| JP Morgan (mid-cap value)                | 4,343,591    | 4.3%      |
| iShares Russell Mid Growth ETF           | 4,162,590    | 4.1%      |
| Mass Mutual (small-cap )                 | 4,386,663    | 4.3%      |
| Dreyfus (small-cap core)                 | 4,618,529    | 4.6%      |
| Dodge & Cox (int'l growth equity)        | 5,697,426    | 5.6%      |
| MFS International (int'l value equity)   | 5,201,495    | 5.1%      |
| Oppenheimer (emerging markets equity)    | 4,505,269    | 4.5%      |
| Fidelity (Int'l Small Cap equity)        | 1,179,100    | 1.2%      |
| Dodge & Cox (U.S. core fixed income)     | 8,210,711    | 8.1%      |
| Met West (U.S. core fixed income)        | 8,139,000    | 8.0%      |
| GMO (emerging markets debt)              | 3,521,797    | 3.5%      |
| Pioneer (U.S. core fixed income)         | 11,498,319   | 11.4%     |
| Principal (preferreds)                   | 2,740,606    | 2.7%      |
| Lazard (Global infrastructure)           | 2,992,136    | 3.0%      |
| Eaton Vance Global Macro (alternative)   | 1,853,513    | 1.8%      |
| Apollo Credit (alternative)              | 681,954      | 0.79      |
| Canyon Balanced (alternaive)             | 734,281      | 0.7%      |
| Lone Star (alternative)                  | 15,642       | 0.0%      |
| Graham (alternative)                     | 566,122      | 0.6%      |
| ABS Global L/S (alternative)             | 930,484      | 0.9%      |
| PWP Income (alternative)                 | 58,895       | 0.1%      |
| Pinehurst (alternative)                  | 1,316,109    | 1.3%      |
| Matlin Patterson (alternative)           | 215,249      | 0.2%      |
| Marshall Waœ (alternative)               | 751,323      | 0.7%      |
| Bain Capital Double Impact (alternative) | 67,300       | 0.1%      |
| Orbimed (alternative)                    | 169,013      | 0.2%      |
| Landmark Private Eq. XIV (alternative)   | 32,035       | 0.0%      |
| Landmark Private Eq. XV (alternative)    | 230,096      | 0.2%      |
| Landmark Private Eq. XVI (alternative)   | 263,114      | 0.3%      |
| GSO Capital Solutions (alternative)      | 89,279       | 0.1%      |
| Apollo Natural Resources (alternative)   | 175,822      | 0.2%      |
| Siguler Guff (alternative)               | 75,846       | 0.1%      |
| Cash (Mutual Fund & Alternative)         | 2,047,018    | 2.0%      |
| Total W&M BOV Portfolio                  | 101,127,780  | 100%      |

### Fiscal Year to Date

|                              |                | Operations/          |                   | D /                             |                      |               |                     |
|------------------------------|----------------|----------------------|-------------------|---------------------------------|----------------------|---------------|---------------------|
|                              | % of Portfolio | Expense/<br>Capacity | Personnel         | <u>Process/</u><br><u>Style</u> | Performance          | <u>Status</u> | Next Steps/Notes    |
| EQUITY                       | <u> </u>       | зарасну.             | <u>r croomici</u> | Dijie                           | <u>r criorinance</u> | <u>Diatas</u> | Tient Steps, Tiotes |
| Blackrock LCV                | 7.2%           | none                 | none              | none                            | lower risk           | Recommended   |                     |
| Fidelity 500 Index           | 5.4%           | none                 | none              | passive                         | none                 | Recommended   | newly funded        |
| Polen Growth                 | 6.2%           | none                 | none              | none                            | none                 | Recommended   | newly funded        |
| JP Morgan MCV                | 4.3%           | none                 | none              | none                            | none                 | Recommended   |                     |
| iShares Russell MCG ETF      | 3.8%           | none                 | none              | passive                         | none                 | Recommended   |                     |
| BNY Mellon SCC               | 4.5%           | none                 | none              | passive                         | none                 | Recommended   |                     |
| Dodge & Cox Int'l            | 5.6%           | closed               | none              | investment<br>approach          | none                 | Recommended   |                     |
| MFS Int'l                    | 5.0%           | closed               | none              | none                            | none                 | Recommended   |                     |
| Oppenheimer EEM              | 4.4%           | closed               | none              | none                            | none                 | Recommended   |                     |
| Lazard Global Infrastructure | 2.9%           | none                 | none              | none                            | none                 | Recommended   | newly funded        |
| Fidelity Int'l Small Cap     | 1.2%           | none                 | none              | none                            | none                 | Recommended   |                     |
| FIXED INCOME                 |                |                      |                   |                                 |                      |               |                     |
| Pioneer Strategic Inc        | 11.1%          | 0.73%                | none              | none                            | none                 | Recommended   |                     |
| Dodge & Cox Income           | 8.0%           | none                 | none              | none                            | none                 | Recommended   |                     |
| GMO EM Debt                  | 3.4%           | low fee              | none              | none                            | none                 | Recommended   |                     |
| MetWest Core                 | 7.9%           | none                 | none              | none                            | none                 | Recommended   | newly funded        |
| Principal Preferreds         | 2.7%           | none                 | none              | none                            | none                 | Recommended   | newly funded        |
| ALTERNATIVES                 |                |                      |                   |                                 |                      |               |                     |
| Apollo Credit                | 0.7%           |                      |                   |                                 |                      | Newly Funded  |                     |
| Eaton Vance Glbl Macro       | 1.8%           |                      |                   |                                 |                      | Recommended   |                     |
| Canyon Balanced              | 0.7%           |                      |                   |                                 |                      | Recommended   |                     |
| Lone Star                    | 0.0%           |                      |                   |                                 |                      | Newly Funded  |                     |
| Graham                       | 0.5%           |                      |                   |                                 |                      | Recommended   |                     |
| ABS Global L/S               | 0.9%           |                      |                   |                                 |                      | Recommended   |                     |
| PWP Income                   | 0.1%           |                      |                   |                                 |                      | Recommended   |                     |
| Pinehurst                    | 1.3%           |                      |                   |                                 |                      | Recommended   |                     |
| Matlin Patterson             | 0.3%           |                      |                   |                                 |                      | Liquidating   |                     |
| Marshall Wace                | 0.7%           |                      |                   |                                 |                      | Recommended   |                     |
| Bain Capital Double Impact   | 0.1%           |                      |                   |                                 |                      | Newly Funded  |                     |
| Orbimed                      | 0.1%           |                      |                   |                                 |                      | Newly Funded  |                     |
| Landmark Private Eq. XIV     | 0.0%           |                      |                   |                                 |                      | Recommended   |                     |
| Landmark Private Eq. XV      | 0.2%           |                      |                   |                                 |                      | Recommended   |                     |
| Landmark Private Eq. XVI     | 0.2%           |                      |                   |                                 |                      | Recommended   |                     |
| GSO Capital Solutions        | 0.1%           |                      |                   |                                 |                      | Recommended   |                     |
| Apollo Natural Resources     | 0.2%           |                      |                   |                                 |                      | Recommended   |                     |
| Siguler Guff                 | 0.1%           |                      |                   |                                 |                      | Recommended   |                     |