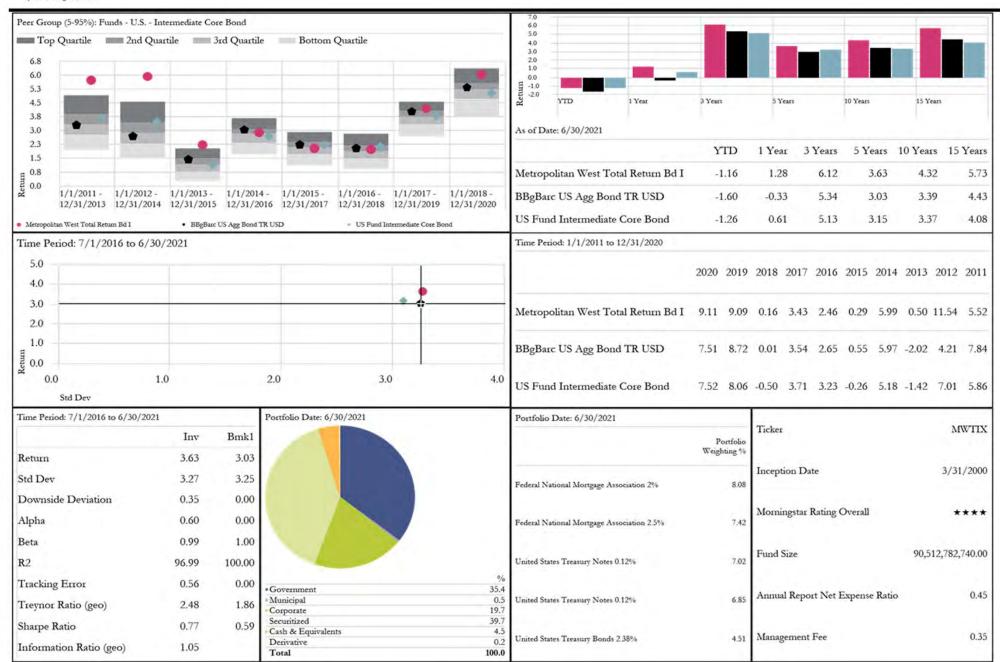

Sharpe Ratio

100.0

Source: Morningstar Direct
Information contained within this report is designed for the use by the William & Mary Board of Visitors.

Distribution of this material is strictly prohibited without the express written consent of Wells Fargo Advisors.