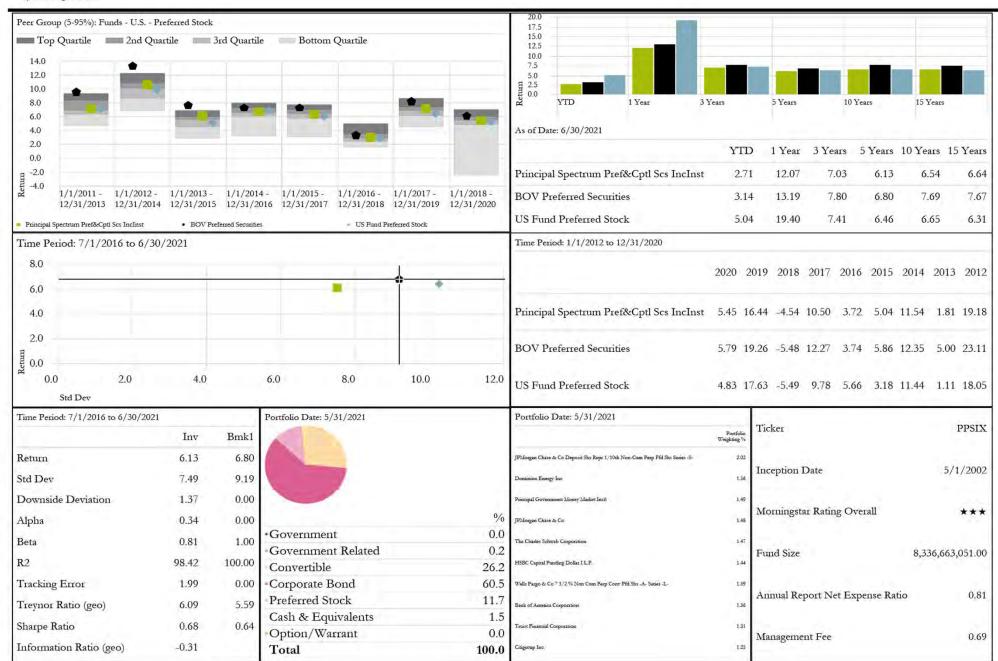

Sharpe Ratio

100.0

Source: Morningstar Direct
Information contained within this report is designed for the use by the William & Mary Board of Visitors.

Distribution of this material is strictly prohibited without the express written consent of Wells Fargo Advisors.

1.18

0.28

Global Macro Portfolio

7.11

0.61

0.26

0.56

Management Fee