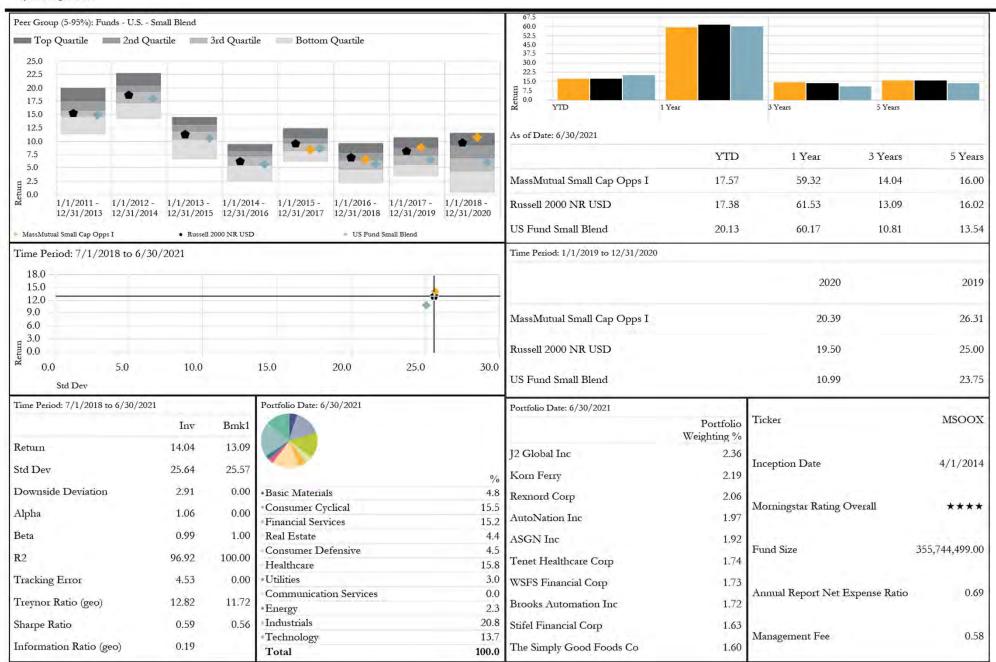

Sharpe Ratio

100.0

Source: Morningstar Direct
Information contained within this report is designed for the use by the William & Mary Board of Visitors.

Distribution of this material is strictly prohibited without the express written consent of Wells Fargo Advisors.