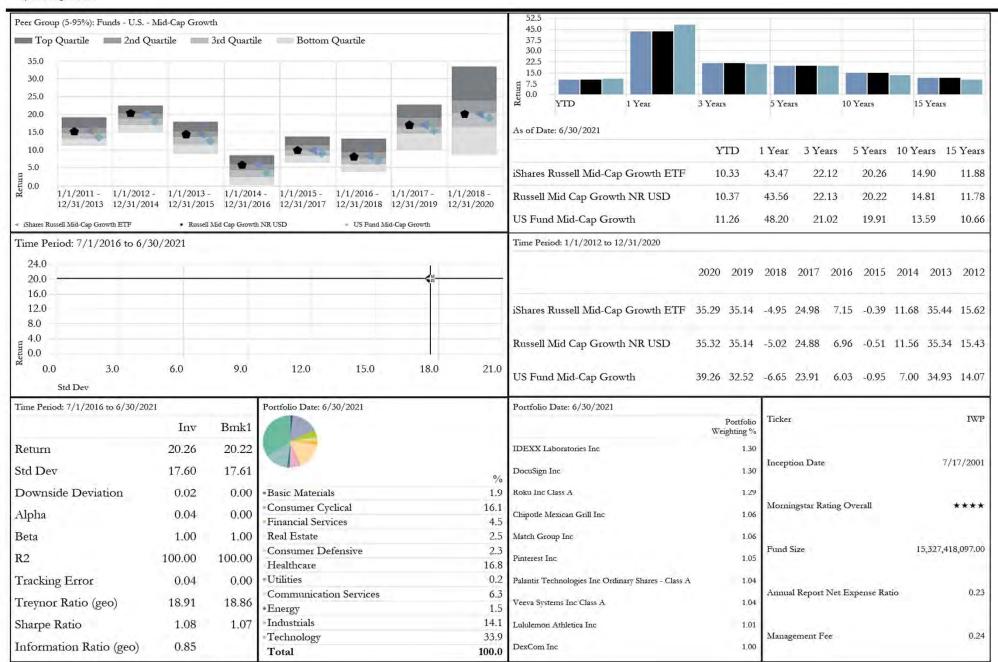

## Portfolio Structure (Policy vs. Current Allocation)\*

|                                          |              | % of Tota |
|------------------------------------------|--------------|-----------|
| <u>Manager</u>                           | Market Value | Portfolio |
| Blackrock (large-cap value)              | 7,205,629    | 7.1%      |
| Fidelity 500 (large-cap core)            | 5,677,498    | 5.6%      |
| Polen (large-cap growth)                 | 6,774,323    | 6.7%      |
| JP Morgan (mid-cap value)                | 4,343,591    | 4.3%      |
| iShares Russell Mid Growth ETF           | 4,162,590    | 4.1%      |
| Mass Mutual (small-cap )                 | 4,386,663    | 4.3%      |
| Dreyfus (small-cap core)                 | 4,618,529    | 4.6%      |
| Dodge & Cox (int'l growth equity)        | 5,697,426    | 5.6%      |
| MFS International (int'l value equity)   | 5,201,495    | 5.1%      |
| Oppenheimer (emerging markets equity)    | 4,505,269    | 4.5%      |
| Fidelity (Int'l Small Cap equity)        | 1,179,100    | 1.2%      |
| Dodge & Cox (U.S. core fixed income)     | 8,210,711    | 8.1%      |
| Met West (U.S. core fixed income)        | 8,139,000    | 8.0%      |
| GMO (emerging markets debt)              | 3,521,797    | 3.5%      |
| Pioneer (U.S. core fixed income)         | 11,498,319   | 11.4%     |
| Principal (preferreds)                   | 2,740,606    | 2.7%      |
| Lazard (Global infrastructure)           | 2,992,136    | 3.0%      |
| Eaton Vance Global Macro (alternative)   | 1,853,513    | 1.8%      |
| Apollo Credit (alternative)              | 681,954      | 0.79      |
| Canyon Balanced (alternaive)             | 734,281      | 0.7%      |
| Lone Star (alternative)                  | 15,642       | 0.0%      |
| Graham (alternative)                     | 566,122      | 0.6%      |
| ABS Global L/S (alternative)             | 930,484      | 0.9%      |
| PWP Income (alternative)                 | 58,895       | 0.1%      |
| Pinehurst (alternative)                  | 1,316,109    | 1.3%      |
| Matlin Patterson (alternative)           | 215,249      | 0.2%      |
| Marshall Waœ (alternative)               | 751,323      | 0.7%      |
| Bain Capital Double Impact (alternative) | 67,300       | 0.1%      |
| Orbimed (alternative)                    | 169,013      | 0.2%      |
| Landmark Private Eq. XIV (alternative)   | 32,035       | 0.0%      |
| Landmark Private Eq. XV (alternative)    | 230,096      | 0.2%      |
| Landmark Private Eq. XVI (alternative)   | 263,114      | 0.3%      |
| GSO Capital Solutions (alternative)      | 89,279       | 0.1%      |
| Apollo Natural Resources (alternative)   | 175,822      | 0.2%      |
| Siguler Guff (alternative)               | 75,846       | 0.1%      |
| Cash (Mutual Fund & Alternative)         | 2,047,018    | 2.0%      |
| Total W&M BOV Portfolio                  | 101,127,780  | 100%      |

Sharpe Ratio

100.0

Source: Morningstar Direct
Information contained within this report is designed for the use by the William & Mary Board of Visitors.

Distribution of this material is strictly prohibited without the express written consent of Wells Fargo Advisors.