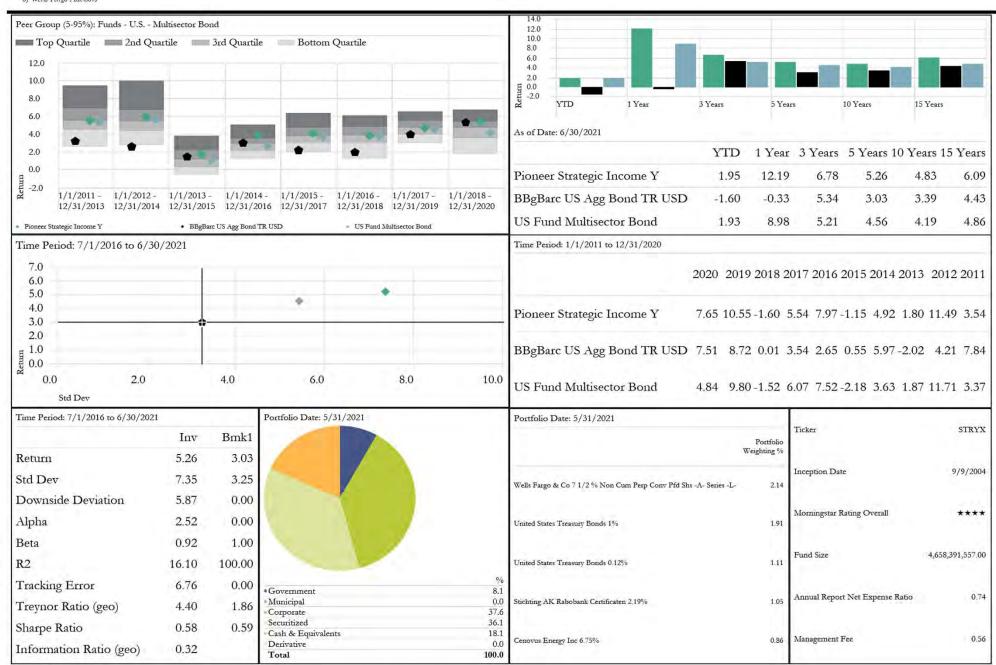

Sharpe Ratio

100.0

Source: Morningstar Direct
Information contained within this report is designed for the use by the William & Mary Board of Visitors.

Distribution of this material is strictly prohibited without the express written consent of Wells Fargo Advisors.